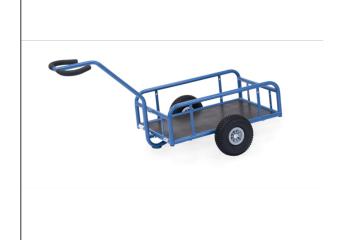

## **Product data sheet**

Article no.: 4104 Hand cart

**Transport equipment** 

Made of tubular steel, welded and powder coated. Rail 250 mm high, shaft bolted on. Platform made of water-resistant plywood boards. Wheels with pneumatic tyres, hubs with roller bearings. Accessories for hand carts: Coupling for bicycles.

## **Technical Details:**

| Total load capacity (kg)       | 400           |
|--------------------------------|---------------|
| Length of usable platform (mm) | 845           |
| Width of usable platform (mm)  | 545           |
| Total length (mm)              | 1526          |
| Total width (mm)               | 832           |
| Total height (mm)              | 801           |
| Tyres                          | Pneumatic     |
| Wheel size (mm)                | 400 x 100     |
| Version                        | offen         |
| Weight (kg)                    | 22            |
| Country of origin              | Germany       |
| Warranty (years)               | 10            |
| Customs tariff number          | 87168000      |
| GTIN                           | 4017976011813 |