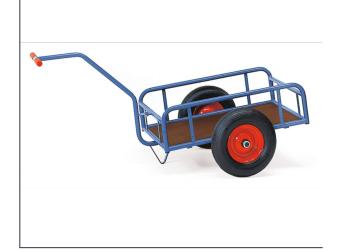

## **Product data sheet**

Article no.: 4104V Hand cart

**Transport equipment** 

Made of tubular steel, welded and powder coated. Rail 250 mm high, shaft bolted on. Platform made of water-resistant plywood boards. Wheels with solid rubber tyres, hubs with roller bearings. Accessories for hand carts: Coupling for bicycles.

## **Technical Details:**

| Total load capacity (kg)       | 400           |
|--------------------------------|---------------|
| Length of usable platform (mm) | 845           |
| Width of usable platform (mm)  | 545           |
| Total length (mm)              | 1526          |
| Total width (mm)               | 832           |
| Total height (mm)              | 801           |
| Tyres                          | Solid rubber  |
| Wheel size (mm)                | 400 x 80      |
| Version                        | offen         |
| Weight (kg)                    | 24,4          |
| Country of origin              | Germany       |
| Warranty (years)               | 10            |
| Customs tariff number          | 87168000      |
| GTIN                           | 4017976741048 |