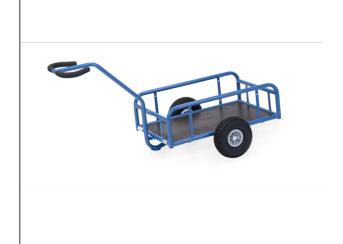

## **Product data sheet**

Article no.: 4105 Hand cart

**Transport equipment** 

Made of tubular steel, welded and powder coated. Rail 250 mm high, shaft bolted on. Platform made of water-resistant plywood boards. Wheels with pneumatic tyres, hubs with roller bearings. Accessories for hand carts: Coupling for bicycles.

## **Technical Details:**

| Total load capacity (kg)       | 400           |
|--------------------------------|---------------|
| Length of usable platform (mm) | 1145          |
| Width of usable platform (mm)  | 545           |
| Total length (mm)              | 1826          |
| Total width (mm)               | 832           |
| Total height (mm)              | 801           |
| Tyres                          | Pneumatic     |
| Wheel size (mm)                | 400 x 100     |
| Version                        | offen         |
| Weight (kg)                    | 25            |
| Country of origin              | Germany       |
| Warranty (years)               | 10            |
| Customs tariff number          | 87168000      |
| GTIN                           | 4017976011820 |