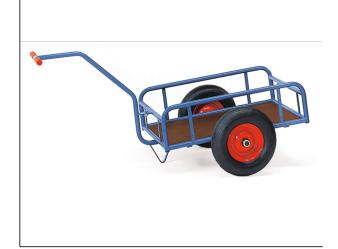

## **Product data sheet**

Article no.: 4105V Hand cart

**Transport equipment** 

Made of tubular steel, welded and powder coated. Rail 250 mm high, shaft bolted on. Platform made of water-resistant plywood boards. Wheels with solid rubber tyres, hubs with roller bearings. Accessories for hand carts: Coupling for bicycles.

## **Technical Details:**

| Total load capacity (kg)       | 400           |
|--------------------------------|---------------|
| Length of usable platform (mm) | 1145          |
| Width of usable platform (mm)  | 545           |
| Total length (mm)              | 1826          |
| Total width (mm)               | 832           |
| Total height (mm)              | 801           |
| Tyres                          | Solid rubber  |
| Wheel size (mm)                | 400 x 80      |
| Version                        | offen         |
| Weight (kg)                    | 27,4          |
| Country of origin              | Germany       |
| Warranty (years)               | 10            |
| Customs tariff number          | 87168000      |
| GTIN                           | 4017976741055 |