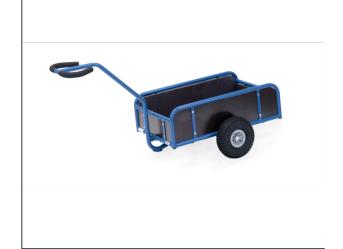

## **Product data sheet**

Article no.: 4107 Hand cart

**Transport equipment** 

Made of tubular steel, welded and powder coated. Rail 250 mm high, shaft bolted on. Platform made of water-resistant plywood boards. Wheels with pneumatic tyres, hubs with roller bearings. With waterproof box superstructure made of plywood, 250 mm high.