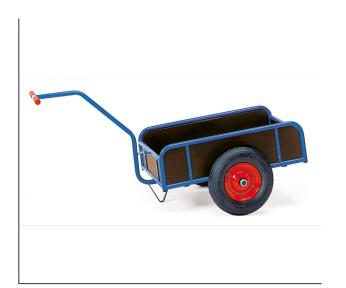

## **Product data sheet**

Article no.: 4107V Hand cart

Made of tubular steel, welded and powder coated. Rail 250 mm high, shaft bolted on. Platform made of water-resistant plywood boards. Wheels with solid rubber tyres, hubs with roller bearings. With waterproof box superstructure made of plywood, 250 mm high.

## **Technical Details:**

| Total load capacity (kg)       | 300            |
|--------------------------------|----------------|
| Length of usable platform (mm) | 795            |
| Width of usable platform (mm)  | 445            |
| Total length (mm)              | 1476           |
| Total width (mm)               | 691            |
| Total height (mm)              | 730            |
| Tyres                          | Solid rubber   |
| Wheel size (mm)                | 250 x 60       |
| Version                        | mit Bordwänden |
| Weight (kg)                    | 23,4           |
| Country of origin              | Germany        |
| Warranty (years)               | 10             |
| Customs tariff number          | 87168000       |
| GTIN                           | 4017976741079  |
|                                |                |