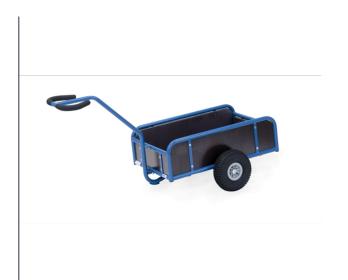

## **Product data sheet**

Article no.: 4108 Hand cart

Made of tubular steel, welded and powder coated. Rail 250 mm high, shaft bolted on. Platform made of water-resistant plywood boards. Wheels with pneumatic tyres, hubs with roller bearings. With waterproof box superstructure made of plywood, 250 mm high.

## **Technical Details:**

| Total load capacity (kg)       | 400            |
|--------------------------------|----------------|
| Length of usable platform (mm) | 845            |
| Width of usable platform (mm)  | 545            |
| Total length (mm)              | 1526           |
| Total width (mm)               | 832            |
| Total height (mm)              | 801            |
| Tyres                          | Pneumatic      |
| Wheel size (mm)                | 400 x 100      |
| Version                        | mit Bordwänden |
| Weight (kg)                    | 25             |
| Country of origin              | Germany        |
| Warranty (years)               | 10             |
| Customs tariff number          | 87168000       |
| GTIN                           | 4017976011851  |