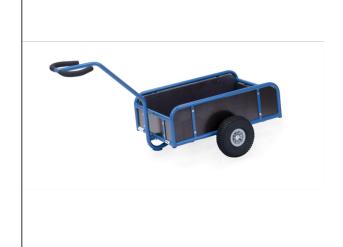

## **Product data sheet**

Article no.: 4109 Hand cart

**Transport equipment** 

Made of tubular steel, welded and powder coated. Rail 250 mm high, shaft bolted on. Platform made of water-resistant plywood boards. Wheels with pneumatic tyres, hubs with roller bearings. With waterproof box superstructure made of plywood, 250 mm high.