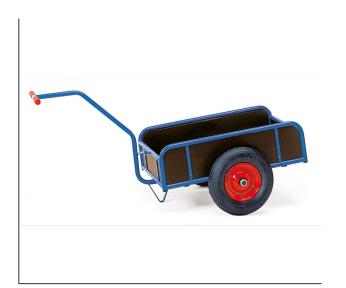

## **Product data sheet**

Article no.: 4109V Hand cart

Made of tubular steel, welded and powder coated. Rail 250 mm high, shaft bolted on. Platform made of water-resistant plywood boards. Wheels with solid rubber tyres, hubs with roller bearings. With waterproof box superstructure made of plywood, 250 mm high.

## **Technical Details:**

| Total load capacity (kg)       | 400            |
|--------------------------------|----------------|
| Length of usable platform (mm) | 1145           |
| Width of usable platform (mm)  | 545            |
| Total length (mm)              | 1826           |
| Total width (mm)               | 832            |
| Total height (mm)              | 801            |
| Tyres                          | Solid rubber   |
| Wheel size (mm)                | 400 x 80       |
| Version                        | mit Bordwänden |
| Weight (kg)                    | 42             |
| Country of origin              | Germany        |
| Warranty (years)               | 10             |
| Customs tariff number          | 87168000       |
| GTIN                           | 4017976741093  |