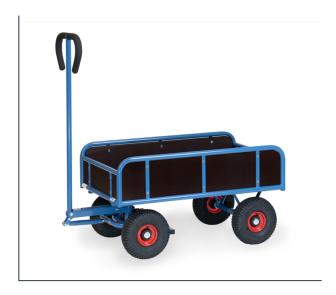

## **Product data sheet**

Article no.: 4122 Hand cart - 2 axles

Made of tubular steel, welded and powder coated. Rail 250 mm high, platform, sides and ends made of water-resistant plywood. Bogie steering with shaft and handle. Wheels with pneumatic tyres, hubs with roller bearings. Shaft with safety handle and with an automatic damped retraction in resting position. With automatic braking system effective on the front wheels according to the European Standard EN 1757-3.

## **Technical Details:**

| Total load capacity (kg)        | 400            |
|---------------------------------|----------------|
| Length of usable platform (mm)  | 945            |
| Width of usable platform (mm)   | 545            |
| Height of loading platform (mm) | 312            |
| Total length (mm)               | 1204           |
| Total width (mm)                | 600            |
| Total height (mm)               | 1185           |
| Tyres                           | Pneumatic      |
| Wheel size (mm)                 | 260 x 85       |
| Version                         | mit Bordwänden |
| Weight (kg)                     | 36             |
| Country of origin               | Germany        |
| Warranty (years)                | 10             |
| Customs tariff number           | 87168000       |
| GTIN                            | 4017976041223  |
|                                 |                |