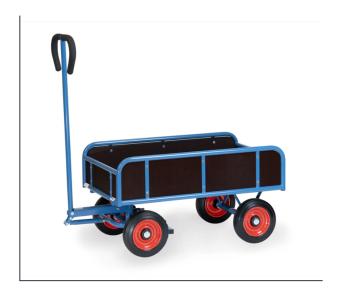

## **Product data sheet**

Article no.: 4122V Hand cart - 2 axles

**Transport equipment** 

Made of tubular steel, welded and powder coated. Rail 250 mm high, platform, sides and ends made of water-resistant plywood. Bogie steering with shaft and handle. Wheels with solid rubber tyres, hubs with roller bearings. Shaft with safety handle and with an automatic damped retraction in resting position. With automatic braking system effective on the front wheels according to the European Standard EN 1757-3.

## **Technical Details:**

| Total load capacity (kg)        | 400            |
|---------------------------------|----------------|
| Length of usable platform (mm)  | 945            |
| Width of usable platform (mm)   | 545            |
| Height of loading platform (mm) | 307            |
| Total length (mm)               | 1204           |
| Total width (mm)                | 600            |
| Total height (mm)               | 1185           |
| Tyres                           | Solid rubber   |
| Wheel size (mm)                 | 250 x 60       |
| Version                         | mit Bordwänden |
| Weight (kg)                     | 44,7           |
| Country of origin               | Germany        |
| Warranty (years)                | 10             |
| Customs tariff number           | 87168000       |
| GTIN                            | 4017976741222  |
|                                 | ı              |