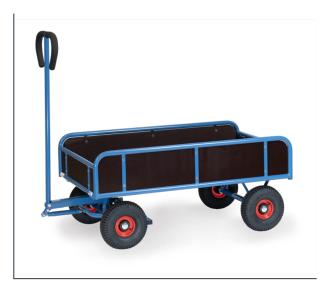

## **Product data sheet**

Article no.: 4124 Hand cart

Made of tubular steel, welded and powder coated. Rail 250 mm high, platform, sides and ends made of water-resistant plywood. Bogie steering with shaft and handle. Wheels with pneumatic tyres, hubs with roller bearings. Shaft with safety handle and with an automatic damped retraction in resting position. With automatic braking system effective on the front wheels according to the European Standard EN 1757-3.