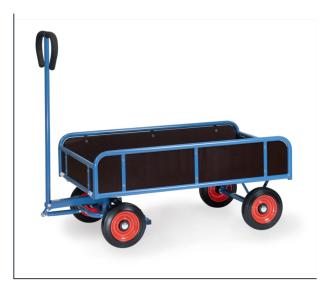

## **Product data sheet**

Article no.: 4124V Hand cart

Made of tubular steel, welded and powder coated. Rail 250 mm high, platform, sides and ends made of water-resistant plywood. Bogie steering with shaft and handle. Wheels with solid rubber tyres, hubs with roller bearings. Shaft with safety handle and with an automatic damped retraction in resting position. With automatic braking system effective on the front wheels according to the European Standard EN 1757-3.

## **Technical Details:**

| Total load capacity (kg)        | 400            |
|---------------------------------|----------------|
| Length of usable platform (mm)  | 1145           |
| Width of usable platform (mm)   | 645            |
| Height of loading platform (mm) | 307            |
| Total length (mm)               | 1375           |
| Total width (mm)                | 700            |
| Total height (mm)               | 1185           |
| Tyres                           | Solid rubber   |
| Wheel size (mm)                 | 250 x 60       |
| Version                         | mit Bordwänden |
| Weight (kg)                     | 50             |
| Country of origin               | Germany        |
| Warranty (years)                | 10             |
| Customs tariff number           | 87168000       |
| GTIN                            | 4017976741246  |