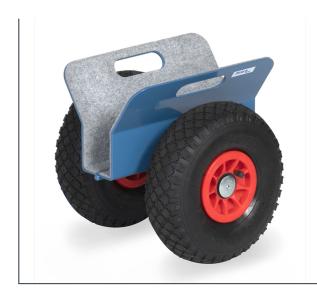

## **Product data sheet**

Article no.: 4156 Dolly for sheet material

**Transport equipment** 

Steel-welded construction, powder coated blue RAL 5007. Jaw surface with felt coating. Wheels with pneumatic tyres, hubs with roller bearings. Secure clamping by the weight of the load on the clamping construction. Maximal clamping width: 0-60 mm.

## **Technical Details:**

| Total load capacity (kg)                      | 250                                     |
|-----------------------------------------------|-----------------------------------------|
| Blade width (mm)                              | 60                                      |
| Blade depth (mm)                              | 300                                     |
| Total length (mm)                             | 300                                     |
| Total width (mm)                              | 298                                     |
| Total height (mm)                             | 305                                     |
|                                               | i e e e e e e e e e e e e e e e e e e e |
| Tyres                                         | Pneumatic                               |
| Tyres Wheel size (mm)                         | Pneumatic 260 x 85                      |
| •                                             |                                         |
| Wheel size (mm)                               | 260 x 85                                |
| Wheel size (mm) Weight (kg)                   | 260 x 85<br>5,3                         |
| Wheel size (mm) Weight (kg) Country of origin | 260 x 85<br>5,3<br>Germany              |