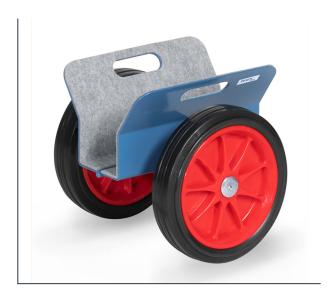

## **Product data sheet**

Article no.: 4157 Dolly for sheet material

Steel-welded construction, powder coated blue RAL 5007. Jaw surface with felt coating. Wheels with solid rubber tyres, hubs with roller bearings. Secure clamping by the weight of the load on the clamping construction. Clamping width 30-95 mm (suitable for windows).

## **Technical Details:**

| Total load capacity (kg) | 250           |
|--------------------------|---------------|
| Blade width (mm)         | 95            |
| Blade depth (mm)         | 300           |
| Total length (mm)        | 300           |
| Total width (mm)         | 319           |
| Total height (mm)        | 307           |
| Tyres                    | Solid rubber  |
| Wheel size (mm)          | 260 x 56      |
| Weight (kg)              | 7,8           |
| Country of origin        | Germany       |
| Warranty (years)         | 10            |
| Customs tariff number    | 73269098      |
| GTIN                     | 4017976341576 |
|                          |               |