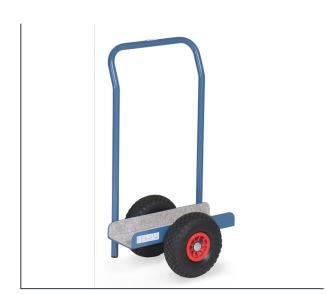

## **Product data sheet**

Article no.: 4175 Dolly for sheet material

Steel sheet construction, powder coated blue RAL 5007, interior surface with felt coating. Wheels with solid rubber tyres, hubs with roller bearings. With support and push bar. Clear width: 150 mm.