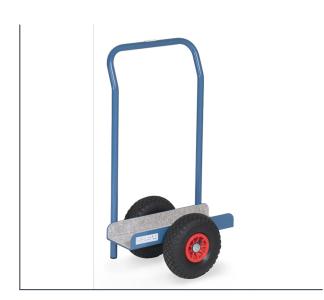

## **Product data sheet**

Article no.: 4176 Dolly for sheet material

Steel sheet construction, powder coated blue RAL 5007, interior surface with felt coating. Wheels with pneumatic tyres, hubs with roller bearings. With support and push bar. Total height: 900 mm. Clear width: 150 mm.