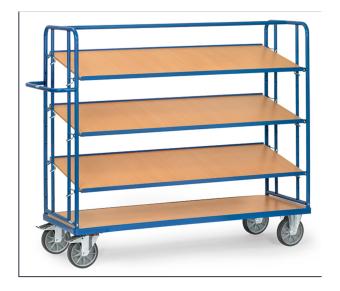

## **Product data sheet**

Article no.: 4255 Shelved trolley with detachable shelves

## **Transport equipment**

Tubular/sectional steel design, powder coated. 1 fix and 3 detachable shelves made of derived timber material boards, surface beech gain, put into an angle steel frame with 15 mm high skirting at both sides. Detachable shelves variably insertable, distance between support rods 120 mm. Possible angle when inclined 15° or 30°. Wheels: 2 swivel and 2 fixed-wheel castors, TPE tyres, hubs with precision deep grove ball bearing. Swivel castors with wheel locks, according to the European Standard EN 1757-3 (safety of platform trolleys). Capacity per shelf 80 kg.