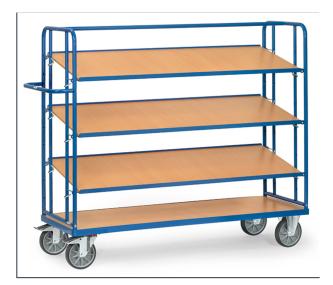

## **Product data sheet**

Article no.: 4256 Shelved trolley with detachable shelves

Tubular/sectional steel design, powder coated. 1 fix and 3 detachable shelves made of derived timber material boards, surface beech gain, put into an angle steel frame with 15 mm high skirting at both sides. Detachable shelves variably insertable, distance between support rods 120 mm. Possible angle when inclined 15° or 30°. Wheels: 2 swivel and 2 fixed-wheel castors, TPE tyres, hubs with precision deep grove ball bearing. Swivel castors with wheel locks, according to the European Standard EN 1757-3 (safety of platform trolleys). Capacity per shelf 80 kg.

## **Technical Details:**

| Total load capacity (kg)       | 500           |
|--------------------------------|---------------|
| Load capacity per shelf (kg)   | 80            |
| Length of usable platform (mm) | 1650          |
| Width of usable platform (mm)  | 610           |
| Total length (mm)              | 1830          |
| Total width (mm)               | 620           |
| Total height (mm)              | 1560          |
| Tyres                          | TPE           |
| Wheel size (mm)                | 200 x 40      |
| Weight (kg)                    | 105           |
| Country of origin              | Germany       |
| Warranty (years)               | 10            |
| Customs tariff number          | 87168000      |
| GTIN                           | 4017976342566 |
|                                |               |