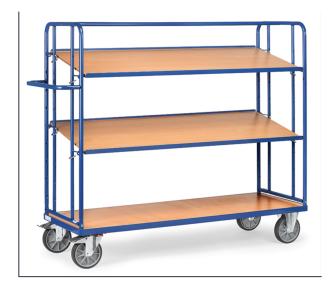

## **Product data sheet**

Article no.: 4295 Shelved trolley with detachable shelves

## **Transport equipment**

Tubular/sectional steel design, powder coated. 1 fix and 2 detachable shelves made of derived timber material boards, surface beech gain, put into an angle steel frame with 15 mm high skirting at both sides. Detachable shelves variably insertable, distance between support rods 120 mm. Possible angle when inclined 15° or 30°. Wheels: 2 swivel and 2 fixed-wheel castors, TPE tyres, hubs with precision deep grove ball bearing. Swivel castors with wheel locks, according to the European Standard EN 1757-3 (safety of platform trolleys). Capacity per shelf 80 kg.