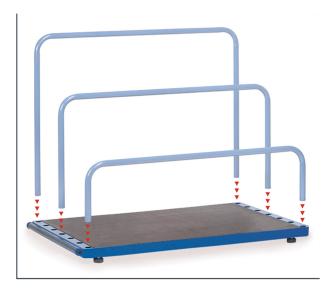

## **Product data sheet**

Article no.: 4363 Sheet material stand (without tubular supports)

Welded sectional and tubular steel, powder coated, with wooden platform. 7 positions for insertable tubular supports. 4 rubber feet, floor anchoring possible. One face end fitted with 6-pieces of pick-up rolls. For up to 1200 kg capacity Delivery without tubular supports. Clearance between tubular supports 90 mm.