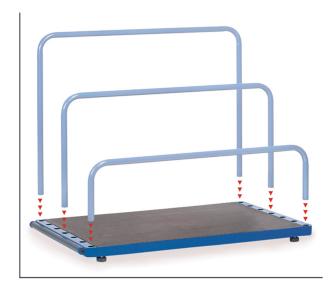

## **Product data sheet**

Article no.: 4365 Sheet material stand (without tubular supports)

Welded sectional and tubular steel, powder coated, with wooden platform. 7 positions for insertable tubular supports. 4 rubber feet, floor anchoring possible. One face end fitted with 6-pieces of pick-up rolls. For up to 1200 kg capacity Delivery without tubular supports. Clearance between tubular supports 90 mm.