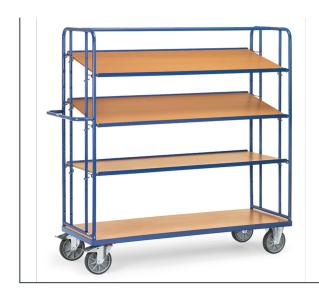

## **Product data sheet**

Article no.: 4395 Shelved trolley with detachable shelves

## **Transport equipment**

Tubular/sectional steel design, powder coated. 1 fix and 3 detachable shelves made of derived timber material boards, surface beech gain, put into an angle steel frame with 15 mm high skirting at both sides. Detachable shelves variably insertable, distance between support rods 120 mm. Possible angle when inclined 15° or 30°. Wheels: 2 swivel and 2 fixed-wheel castors, TPE tyres, hubs with precision deep grove ball bearing. Swivel castors with wheel locks, according to the European Standard EN 1757-3 (safety of platform trolleys). Capacity per shelf 80 kg.

## **Technical Details:**

| Total load capacity (kg)       | 500           |
|--------------------------------|---------------|
| Load capacity per shelf (kg)   | 80            |
| Length of usable platform (mm) | 1250          |
| Width of usable platform (mm)  | 610           |
| Total length (mm)              | 1430          |
| Total width (mm)               | 620           |
| Total height (mm)              | 1800          |
| Tyres                          | TPE           |
| Wheel size (mm)                | 200 x 40      |
| Weight (kg)                    | 86            |
| Country of origin              | Germany       |
| Warranty (years)               | 10            |
| Customs tariff number          | 87168000      |
| GTIN                           | 4017976043951 |