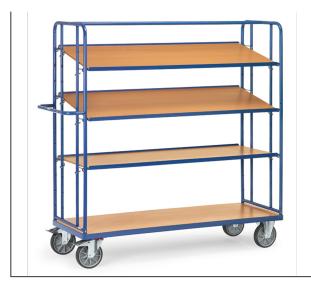

## **Product data sheet**

Article no.: 4396 Shelved trolley with detachable shelves

**fetra**<sup>®</sup> ••••• Transport equipment

Tubular/sectional steel design, powder coated. 1 fix and 3 detachable shelves made of derived timber material boards, surface beech gain, put into an angle steel frame with 15 mm high skirting at both sides. Detachable shelves variably insertable, distance between support rods 120 mm. Possible angle when inclined 15° or 30°. Wheels: 2 swivel and 2 fixed-wheel castors, TPE tyres, hubs with precision deep grove ball bearing. Swivel castors with wheel locks, according to the European Standard EN 1757-3 (safety of platform trolleys). Capacity per shelf 80 kg.

## **Technical Details:**

| Total load capacity (kg)       | 500           |
|--------------------------------|---------------|
| Load capacity per shelf (kg)   | 80            |
| Length of usable platform (mm) | 1650          |
| Width of usable platform (mm)  | 610           |
| Total length (mm)              | 1830          |
| Total width (mm)               | 620           |
| Total height (mm)              | 1800          |
| Tyres                          | TPE           |
| Wheel size (mm)                | 200 x 40      |
| Weight (kg)                    | 108           |
| Country of origin              | Germany       |
| Warranty (years)               | 10            |
| Customs tariff number          | 87168000      |
| GTIN                           | 4017976043968 |