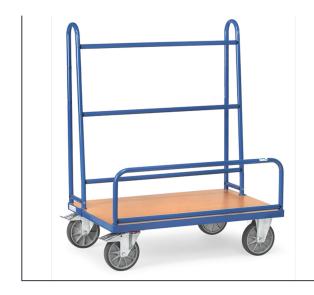

## **Product data sheet**

Article no.: 4411 Trolley for sheet material

**Transport equipment** 

Tubular steel and profile steel welded, powder coated blue RAL 5007. Platform made of derived timber material board, surface beech grain. Bolted tubular steel superstructure. 2 swivel and 2 fixed-wheel castors, TPE tyres, hubs with groove ball bearing. Swivel castors with wheel locks, according to the European Standard EN 1757- 3 (safety of platform trolleys). Effective height: 1050 mm, Height retaining bracket: 300 mm.