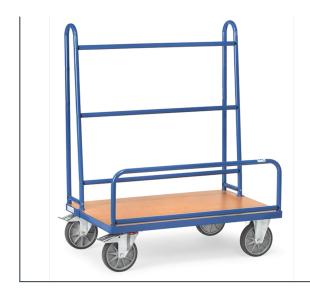

## **Product data sheet**

Article no.: 4412 Trolley for sheet material

**Transport equipment** 

Tubular steel and profile steel welded, powder coated blue RAL 5007. Platform made of derived timber material board, surface beech grain. Bolted tubular steel superstructure. 2 swivel and 2 fixed-wheel castors, TPE tyres, hubs with groove ball bearing. Swivel castors with wheel locks, according to the European Standard EN 1757- 3 (safety of platform trolleys). Effective height: 1050 mm, Height retaining bracket: 300 mm.