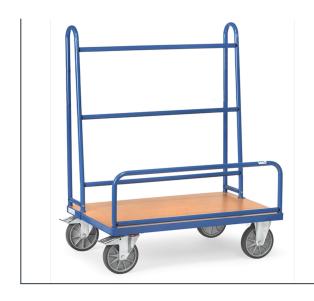

## **Product data sheet**

Article no.: 4413 Trolley for sheet material

Tubular steel and profile steel welded, powder coated blue RAL 5007. Platform made of derived timber material board, surface beech grain. Bolted tubular steel superstructure. 2 swivel and 2 fixed-wheel castors, TPE tyres, hubs with groove ball bearing. Swivel castors with wheel locks, according to the European Standard EN 1757- 3 (safety of platform trolleys). Effective height: 1050 mm, Height retaining bracket: 300 mm.

## **Technical Details:**

| Total load capacity (kg)        | 600                                                       |
|---------------------------------|-----------------------------------------------------------|
| Length of usable platform (mm)  | 1270                                                      |
| Width of usable platform (mm)   | 535                                                       |
| Height of loading platform (mm) | 271                                                       |
| Total length (mm)               | 1270                                                      |
| Total width (mm)                | 810                                                       |
| Total height (mm)               | 1321                                                      |
| Tyres                           | TPE                                                       |
| Wheel size (mm)                 | 200 x 40                                                  |
| Note                            | Support height: 1050 mm, height retaining bracket: 300 mm |
| Weight (kg)                     | 45                                                        |
| Country of origin               | Germany                                                   |
| Warranty (years)                | 10                                                        |
| Customs tariff number           | 87168000                                                  |
| GTIN                            | 4017976344133                                             |