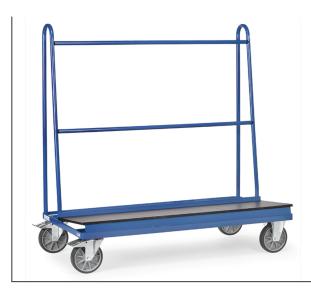

## **Product data sheet**

Article no.: 4445 Trolley for sheet material

Welded profile steel and steel tube. Anti-skid loading platform of waterproof plywood. 2 swivel and 2 fixed-wheel castors, TPE tyres, hubs with groove ball bearing. Swivel castors with wheel locks, according to the European Standard EN 1757-3 (safety of platform trolleys).

## **Technical Details:**

| Total load capacity (kg)       | 500                     |
|--------------------------------|-------------------------|
| Length of usable platform (mm) | 1500                    |
| Width of usable platform (mm)  | 400                     |
| Total length (mm)              | 1500                    |
| Total width (mm)               | 710                     |
| Total height (mm)              | 1510                    |
| Tyres                          | TPE                     |
| Wheel size (mm)                | 200 x 40                |
| Note                           | Support height: 1150 mm |
| Weight (kg)                    | 49                      |
| Country of origin              | Germany                 |
| Warranty (years)               | 10                      |
| Customs tariff number          | 87168000                |
| GTIN                           | 4017976044453           |