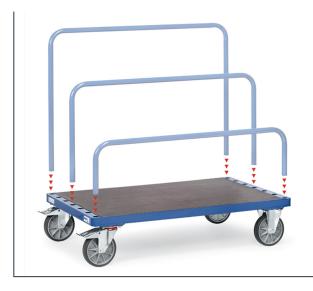

## **Product data sheet**

Article no.: 4463 Trolley for sheet material (without tubular supports)

Welded sectional and tubular steel, powder coated, with wooden platform. 7 positions for insertable tubular supports. Clearance between supports 90 mm. 2 swivel and 2 fixed-wheel castors. Swivel castors wheels with wheel lock, according to the European Standard EN 1757-3 (safety of platform trolleys).