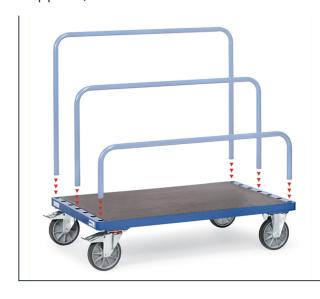

## **Product data sheet**

**Transport equipment** 

Article no.: 4465 Trolley for sheet material (without tubular supports)

Welded sectional and tubular steel, powder coated, with wooden platform. 7 positions for insertable tubular supports. Clearance between supports 90 mm. 2 swivel and 2 fixed-wheel castors. Swivel castors wheels with wheel lock, according to the European Standard EN 1757-3 (safety of platform trolleys).