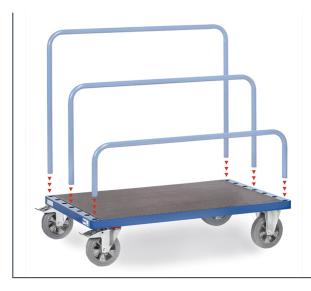

## **Product data sheet**

Article no.: 4465-1 Trolley for sheet material (without tubular supports)

Welded sectional and tubular steel, powder coated, with wooden platform. 7 positions for insertable tubular supports. Clearance between supports 90 mm. 2 swivel and 2 fixed-wheel castors. Swivel castors wheels with wheel lock, according to the European Standard EN 1757-3 (safety of platform trolleys).

## **Technical Details:**

| Total load capacity (kg)        | 1200                           |
|---------------------------------|--------------------------------|
| Length of usable platform (mm)  | 1600                           |
| Width of usable platform (mm)   | 800                            |
| Height of loading platform (mm) | 295                            |
| Total length (mm)               | 1720                           |
| Total width (mm)                | 800                            |
| Total height (mm)               | 295                            |
| Tyres                           | Elastic solid rubber blue grey |
| Wheel size (mm)                 | 200 x 50                       |
| Weight (kg)                     | 66                             |
| Country of origin               | Germany                        |
| Warranty (years)                | 10                             |
| Customs tariff number           | 73269098                       |
| GTIN                            | 4017976020129                  |
|                                 |                                |