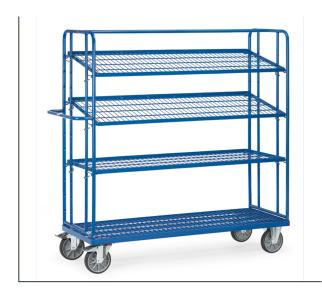

## **Transport equipment**

Tubular/sectional steel design, powder coated. 1 fix and 3 detachable shelves with welded wire lattice 140 x 40 mm, powder coated blue, RAL 5007, put into an angle steel frame with 15 mm high skirting at both sides. Detachable shelves variably insertable, distance between support rods 120 mm. Possible angle when inclined 15° or 30°. Wheels: 2 swivel and 2 fixed-wheel castors, TPE tyres, hubs with precision deep grove ball bearing. Swivel castors with wheel locks, according to the European Standard EN 1757-3 (safety of platform trolleys). Capacity per shelf 50 kg.

## **Technical Details:**

| Total load capacity (kg)       | 500           |
|--------------------------------|---------------|
| Load capacity per shelf (kg)   | 50            |
| Length of usable platform (mm) | 1250          |
| Width of usable platform (mm)  | 610           |
| Total length (mm)              | 1430          |
| Total width (mm)               | 620           |
| Total height (mm)              | 1800          |
| Tyres                          | TPE           |
| Wheel size (mm)                | 200 x 40      |
| Weight (kg)                    | 73            |
| Country of origin              | Germany       |
| Warranty (years)               | 10            |
| Customs tariff number          | 87168000      |
| GTIN                           | 4017976044958 |