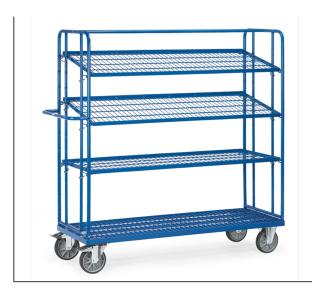

## **Product data sheet**

**fetra**<sup>®</sup> ••••• Transport equipment

Tubular/sectional steel design, powder coated. 1 fix and 3 detachable shelves with welded wire lattice 140 x 40 mm, powder coated blue, RAL 5007, put into an angle steel frame with 15 mm high skirting at both sides. Detachable shelves variably insertable, distance between support rods 120 mm. Possible angle when inclined 15° or 30°. Wheels: 2 swivel and 2 fixed-wheel castors, TPE tyres, hubs with precision deep grove ball bearing. Swivel castors with wheel locks, according to the European Standard EN 1757-3 (safety of platform trolleys). Capacity per shelf 50 kg.

## **Technical Details:**

| Total load capacity (kg)       | 500           |
|--------------------------------|---------------|
| Load capacity per shelf (kg)   | 50            |
| Length of usable platform (mm) | 1650          |
| Width of usable platform (mm)  | 610           |
| Total length (mm)              | 1830          |
| Total width (mm)               | 620           |
| Total height (mm)              | 1800          |
| Tyres                          | TPE           |
| Wheel size (mm)                | 200 x 40      |
| Weight (kg)                    | 87            |
| Country of origin              | Germany       |
| Warranty (years)               | 10            |
| Customs tariff number          | 87168000      |
| GTIN                           | 4017976044965 |