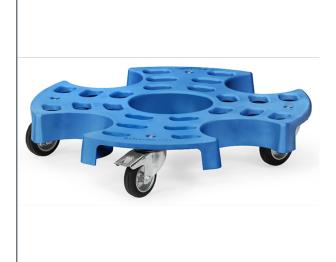

## **Product data sheet**

Smart dolly for easy transport and effective storage of normal-sized wheels and tyres. Designed for 8 tyres or 4 complete wheel sets. Practical hardware skip for storing small parts. Allows for easy and secure stacking. Compatible with the fetra tyre trucks 2032 and 2033.

## **Technical Details:**

| Total load capacity (kg)        | 180             |
|---------------------------------|-----------------|
| Length of usable platform (mm)  | 700             |
| Width of usable platform (mm)   | 700             |
| Height of loading platform (mm) | 140             |
| Total length (mm)               | 700             |
| Total width (mm)                | 700             |
| Total height (mm)               | 140             |
| Tyres                           | Solid rubber    |
| Wheel size (mm)                 | 100 x 30        |
| Note                            | diameter 700 mm |
| Weight (kg)                     | 6,3             |
| Country of origin               | Denmark         |
| Warranty (years)                | 10              |
| Customs tariff number           | 39269097        |
| GTIN                            | 4017976045474   |
|                                 | I               |