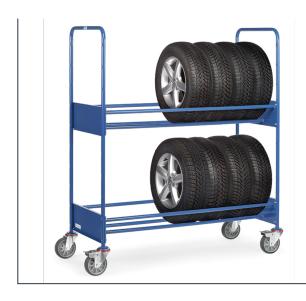

## **Product data sheet**

Article no.: 4586 Tyre trolley

**Transport equipment** 

Tubular steel construction, screwed together, powder coated blue RAL 5007. Tyre carrier variable adjustable in intervals of 150 mm with clamps on the face ends. 4 swivel castors with TPE tyres, hubs with groove ball bearing. 2 swivel castors with wheel locks.

## **Technical Details:**

| Total load capacity (kg)       | 250                            |
|--------------------------------|--------------------------------|
| Length of usable platform (mm) | 1420                           |
| Width of usable platform (mm)  | 600                            |
| Total length (mm)              | 1540                           |
| Total width (mm)               | 670                            |
| Total height (mm)              | 1725                           |
| Tyres                          | TPE                            |
| Wheel size (mm)                | 160 x 40                       |
| Note                           | for tyre diameter 250 - 750 mm |
| Weight (kg)                    | 40                             |
| Country of origin              | Germany                        |
| Warranty (years)               | 10                             |
| Customs tariff number          | 87168000                       |
| GTIN                           | 4017976494586                  |