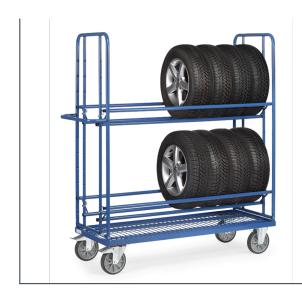

## **Product data sheet**

Article no.: 4596 Tyre trolley

Tubular steel and steel section construction, powder coated. Shelves with welded wire lattice 140 x 40 mm. Carriers variably insertable within a distance of 120 mm. Due to the joint-like attachment, the carriers adapt automatically to the tyre size. 2 swivel and 2 fixed-wheel castors, TPE tyres, hubs with groove ball roller bearings. Swivel castors with wheel locks.

## **Technical Details:**

| Total load capacity (kg)       | 400                            |
|--------------------------------|--------------------------------|
| Length of usable platform (mm) | 1420                           |
| Width of usable platform (mm)  | 610                            |
| Total length (mm)              | 1600                           |
| Total width (mm)               | 620                            |
| Total height (mm)              | 1800                           |
| Tyres                          | TPE                            |
| Wheel size (mm)                | 200 x 40                       |
| Note                           | for tyre diameter 380 - 750 mm |
| Weight (kg)                    | 62                             |
| Country of origin              | Germany                        |
| Warranty (years)               | 10                             |
| Customs tariff number          | 87168000                       |
| GTIN                           | 4017976045962                  |