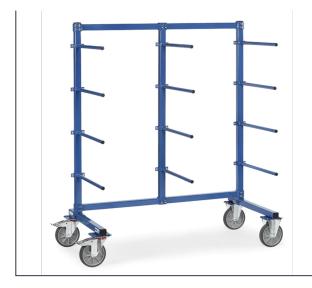

## **Product data sheet**

Article no.: 4614 Trolley with carrier spars

Modular system: Frame made of sturdy square tube. Cross beams, posts and bars connected with solid screwed joints. Carrier spars made of tubular steel Ø 27 mm with screwed joints. With 12 one-side carrier spars. Carrying capacity per level 80 kg. Powder coated blue RAL 5007. 2 swivel and 2 fixed-wheel castors, TPE tyres, hubs with groove ball bearing. Swivel castors with wheel locks, according to EN 1757-3.

## **Technical Details:**

| Total load capacity (kg)       | 500           |
|--------------------------------|---------------|
| Length of usable platform (mm) | 1200          |
| Width of usable platform (mm)  | 800           |
| Total length (mm)              | 1400          |
| Total width (mm)               | 800           |
| Total height (mm)              | 1807          |
| Tyres                          | TPE           |
| Wheel size (mm)                | 200 x 40      |
| Version                        | einseitig     |
| Weight (kg)                    | 69            |
| Country of origin              | Germany       |
| Warranty (years)               | 10            |
| Customs tariff number          | 87168000      |
| GTIN                           | 4017976046143 |