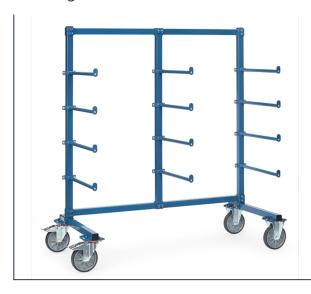

## **Product data sheet**

**Transport equipment** 

Article no.: 4614-1AS Trolley with carrier spars with anti skidding device

Modular system: Frame made of sturdy square tube. Cross beams, posts and bars connected with solid screwed joints. Carrier spars made of tubular steel Ø 27 mm with screwed joints. With 12 one-side carrier spars coated with PVC hose and with anti skidding device. Carrying capacity per level 80 kg. Powder coated blue RAL 5007. 2 swivel and 2 fixed-wheel castors, TPE tyres, hubs with groove ball bearing. Swivel castors with wheel locks, according to EN 1757-3.