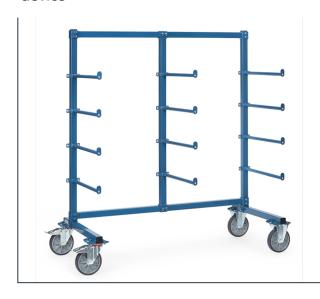

## **Product data sheet**

**Transport equipment** 

Article no.: 4615AS Trolley with carrier spars with anti skidding device

Modular system: Frame made of sturdy square tube. Cross beams, posts and bars connected with solid screwed joints. Carrier spars made of tubular steel Ø 27 mm with screwed joints. With 12 one-side carrier spars with anti skidding device. Carrying capacity per level 80 kg. Powder coated blue RAL 5007. 2 swivel and 2 fixed-wheel castors, TPE tyres, hubs with groove ball bearing. Swivel castors with wheel locks, according to EN 1757-3.

## **Technical Details:**

| Total load capacity (kg)       | 500           |
|--------------------------------|---------------|
| Length of usable platform (mm) | 1600          |
| Width of usable platform (mm)  | 800           |
| Total length (mm)              | 1800          |
| Total width (mm)               | 800           |
| Total height (mm)              | 1807          |
| Tyres                          | TPE           |
| Wheel size (mm)                | 200 x 40      |
| Version                        | einseitig     |
| Weight (kg)                    | 73            |
| Country of origin              | Germany       |
| Warranty (years)               | 10            |
| Customs tariff number          | 87168000      |
| GTIN                           | 4017976983073 |