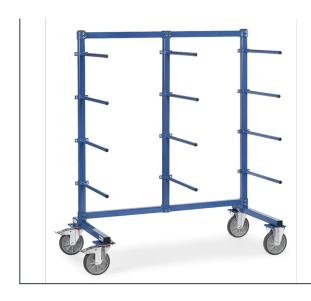

## **Product data sheet**

Modular system: Frame made of sturdy square tube. Cross beams, posts and bars connected with solid screwed joints. Carrier spars made of tubular steel Ø 27 mm with screwed joints. With 12 one-side carrier spars coated with PVC hose. Carrying capacity per level 80 kg. Powder coated blue RAL 5007. 2 swivel and 2 fixed-wheel castors, TPE tyres, hubs with groove ball bearing. Swivel castors with wheel locks, according to EN 1757-3.

## **Technical Details:**

| Total load capacity (kg)       | 500           |
|--------------------------------|---------------|
| Length of usable platform (mm) | 2000          |
| Width of usable platform (mm)  | 800           |
| Total length (mm)              | 2200          |
| Total width (mm)               | 800           |
| Total height (mm)              | 1807          |
| Tyres                          | TPE           |
| Wheel size (mm)                | 200 x 40      |
| Version                        | einseitig     |
| Weight (kg)                    | 77,5          |
| Country of origin              | Germany       |
| Warranty (years)               | 10            |
| Customs tariff number          | 87168000      |
| GTIN                           | 4017976461618 |