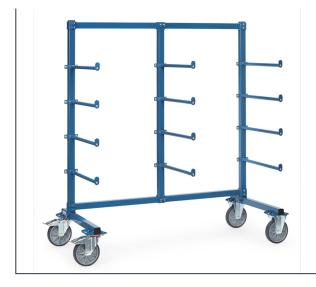

## **Product data sheet**

Article no.: 4616-1AS Trolley with carrier spars with anti skidding device

Modular system: Frame made of sturdy square tube. Cross beams, posts and bars connected with solid screwed joints. Carrier spars made of tubular steel Ø 27 mm with screwed joints. With 12 one-side carrier spars coated with PVC hose and with anti skidding device. Carrying capacity per level 80 kg. Powder coated blue RAL 5007. 2 swivel and 2 fixed-wheel castors, TPE tyres, hubs with groove ball bearing. Swivel castors with wheel locks, according to EN 1757-3.