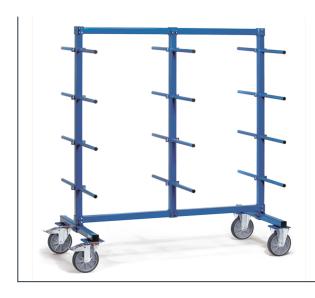

## **Product data sheet**

Article no.: 4624 Trolley with carrier spars

**Transport equipment** 

Modular system: Frame made of sturdy square tube. Cross beams, posts and bars connected with solid screwed joints. Carrier spars made of tubular steel Ø 27 mm with screwed joints. With 24 carrier spars on both sides (12 per side). Carrying capacity per level 120 kg (60 kg per side). Powder coated blue RAL 5007. 2 swivel and 2 fixed-wheel castors, TPE tyres, hubs with groove ball bearing. Swivel castors with wheel locks, according to EN 1757-3.