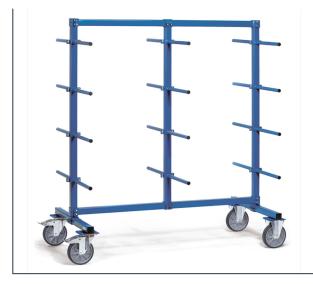

## **Product data sheet**

Article no.: 4624-1 Trolley with carrier spars with PVC hose

Modular system: Frame made of sturdy square tube. Cross beams, posts and bars connected with solid screwed joints. Carrier spars made of tubular steel Ø 27 mm with screwed joints. With 24 carrier spars on both sides (12 per side) coated with PVC hose. Carrying capacity per level 120 kg (60 kg per side). Powder coated blue RAL 5007. 2 swivel and 2 fixed-wheel castors, TPE tyres, hubs with groove ball bearing. Swivel castors with wheel locks, according to EN 1757-3.

## **Technical Details:**

| Total load capacity (kg)       | 500           |
|--------------------------------|---------------|
| Length of usable platform (mm) | 1200          |
| Width of usable platform (mm)  | 800           |
| Total length (mm)              | 1400          |
| Total width (mm)               | 800           |
| Total height (mm)              | 1807          |
| Tyres                          | TPE           |
| Wheel size (mm)                | 200 x 40      |
| Version                        | zweiseitig    |
| Weight (kg)                    | 72            |
| Country of origin              | Germany       |
| Warranty (years)               | 10            |
| Customs tariff number          | 87168000      |
| GTIN                           | 4017976462417 |