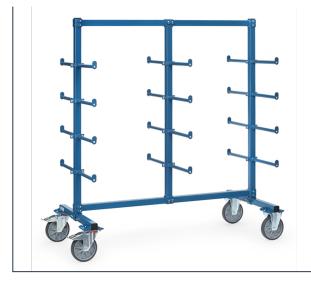

## **Product data sheet**

Article no.: 4624-1AS Trolley with carrier spars with anti skidding device

Modular system: Frame made of sturdy square tube. Cross beams, posts and bars connected with solid screwed joints. Carrier spars made of tubular steel Ø 27 mm with screwed joints. With 24 carrier spars on both sides (12 per side) coated with PVC hose and with anti skidding device. Carrying capacity per level 120 kg (60 kg per side). Powder coated blue RAL 5007. 2 swivel and 2 fixed-wheel castors, TPE tyres, hubs with groove ball bearing. Swivel castors with wheel locks, according to EN 1757-3.

## **Technical Details:**

| Total load capacity (kg)       | 500           |
|--------------------------------|---------------|
| Length of usable platform (mm) | 1200          |
| Width of usable platform (mm)  | 800           |
| Total length (mm)              | 1400          |
| Total width (mm)               | 800           |
| Total height (mm)              | 1807          |
| Tyres                          | TPE           |
| Wheel size (mm)                | 200 x 40      |
| Version                        | zweiseitig    |
| Weight (kg)                    | 74            |
| Country of origin              | Germany       |
| Warranty (years)               | 10            |
| Customs tariff number          | 87168000      |
| GTIN                           | 4017976983127 |
|                                | 1             |