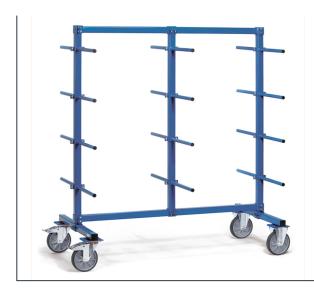

## **Product data sheet**

Article no.: 4625 Trolley with carrier spars

**Transport equipment** 

Modular system: Frame made of sturdy square tube. Cross beams, posts and bars connected with solid screwed joints. Carrier spars made of tubular steel Ø 27 mm with screwed joints. With 24 carrier spars on both sides (12 per side). Carrying capacity per level 120 kg (60 kg per side). Powder coated blue RAL 5007. 2 swivel and 2 fixed-wheel castors, TPE tyres, hubs with groove ball bearing. Swivel castors with wheel locks, according to EN 1757-3.

## **Technical Details:**

| Total load capacity (kg)       | 500           |
|--------------------------------|---------------|
| Length of usable platform (mm) | 1600          |
| Width of usable platform (mm)  | 800           |
| Total length (mm)              | 1800          |
| Total width (mm)               | 800           |
| Total height (mm)              | 1807          |
| Tyres                          | TPE           |
| Wheel size (mm)                | 200 x 40      |
| Version                        | zweiseitig    |
| Weight (kg)                    | 70            |
| Country of origin              | Germany       |
| Warranty (years)               | 10            |
| Customs tariff number          | 87168000      |
| GTIN                           | 4017976046259 |