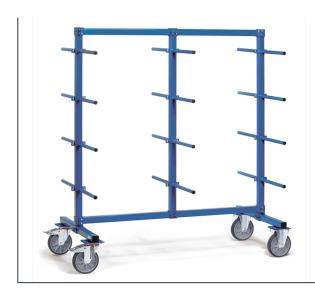

## **Product data sheet**

Modular system: Frame made of sturdy square tube. Cross beams, posts and bars connected with solid screwed joints. Carrier spars made of tubular steel Ø 27 mm with screwed joints. With 24 carrier spars on both sides (12 per side) coated with PVC hose. Carrying capacity per level 120 kg (60 kg per side). Powder coated blue RAL 5007. 2 swivel and 2 fixed-wheel castors, TPE tyres, hubs with groove ball bearing. Swivel castors with wheel locks, according to EN 1757-3.

## **Technical Details:**

| Total load capacity (kg)       | 500           |
|--------------------------------|---------------|
| Length of usable platform (mm) | 1600          |
| Width of usable platform (mm)  | 800           |
| Total length (mm)              | 1800          |
| Total width (mm)               | 800           |
| Total height (mm)              | 1807          |
| Tyres                          | TPE           |
| Wheel size (mm)                | 200 x 40      |
| Version                        | zweiseitig    |
| Weight (kg)                    | 75            |
| Country of origin              | Germany       |
| Warranty (years)               | 10            |
| Customs tariff number          | 87168000      |
| GTIN                           | 4017976462516 |