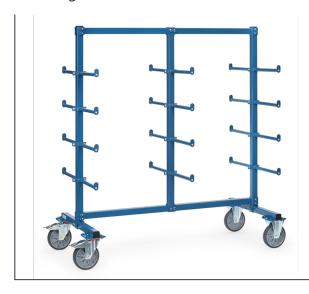

## **Product data sheet**

**Transport equipment** 

Article no.: 4625-1AS Trolley with carrier spars with anti skidding device

Modular system: Frame made of sturdy square tube. Cross beams, posts and bars connected with solid screwed joints. Carrier spars made of tubular steel Ø 27 mm with screwed joints. With 24 carrier spars on both sides (12 per side) coated with PVC hose and with anti skidding device. Carrying capacity per level 120 kg (60 kg per side). Powder coated blue RAL 5007. 2 swivel and 2 fixed-wheel castors, TPE tyres, hubs with groove ball bearing. Swivel castors with wheel locks, according to EN 1757-3.