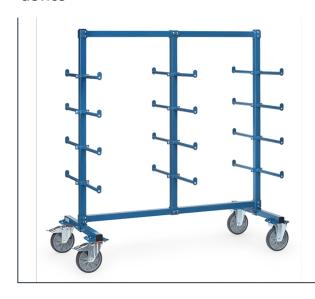

## **Product data sheet**

**Transport equipment** 

Article no.: 4625AS Trolley with carrier spars with anti skidding device

Modular system: Frame made of sturdy square tube. Cross beams, posts and bars connected with solid screwed joints. Carrier spars made of tubular steel Ø 27 mm with screwed joints. With 24 carrier spars on both sides (12 per side) with anti skidding device. Carrying capacity per level 120 kg (60 kg per side). Powder coated blue RAL 5007. 2 swivel and 2 fixed-wheel castors, TPE tyres, hubs with groove ball bearing. Swivel castors with wheel locks, according to EN 1757-3.

## **Technical Details:**

| Total load capacity (kg)       | 500           |
|--------------------------------|---------------|
| Length of usable platform (mm) | 1600          |
| Width of usable platform (mm)  | 800           |
| Total length (mm)              | 1800          |
| Total width (mm)               | 800           |
| Total height (mm)              | 1807          |
| Tyres                          | TPE           |
| Wheel size (mm)                | 200 x 40      |
| Version                        | zweiseitig    |
| Weight (kg)                    | 72            |
| Country of origin              | Germany       |
| Warranty (years)               | 10            |
| Customs tariff number          | 87168000      |
| GTIN                           | 4017976983134 |