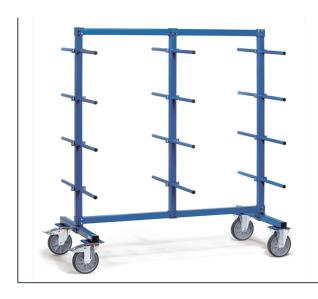

## **Product data sheet**

**Transport equipment** 

Modular system: Frame made of sturdy square tube. Cross beams, posts and bars connected with solid screwed joints. Carrier spars made of tubular steel Ø 27 mm with screwed joints. With 24 carrier spars on both sides (12 per side) coated with PVC hose. Carrying capacity per level 120 kg (60 kg per side). Powder coated blue RAL 5007. 2 swivel and 2 fixed-wheel castors, TPE tyres, hubs with groove ball bearing. Swivel castors with wheel locks, according to EN 1757-3.