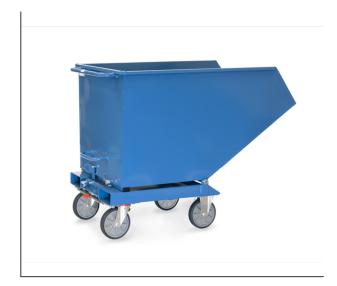

## **Product data sheet**

Article no.: 4703 Sheet metal dump truck without drainage tap

Made of 2 mm thick steel sheet, with double-folded top rim. Welded oil-tight. Chassis made of 3 mm thick canted steel sheet, with integrated stacker pockets. Kickplate and tilt lock, tubular steel handle. Powder coated blue RAL 5007. Fitted with 2 swivel and 2 fixed-wheel castors. Wheels with TPE tyres, 200 x 40 mm, hubs with groove ball bearing. Equipped as standard with TOTALSTOP - central brake system on swivel castors, according to the European Standard EN 1757-3 (safety of platform trolleys). Moveable by hand pushing and forklifters. Without drainage tap and sieve. Tipping process is triggered manually. For emptying with a forklift truck or for heavy loads, we recommend a tipping container or a self-tilting box.

## **Technical Details:**

| Total load capacity (kg)             | 750              |
|--------------------------------------|------------------|
| Content (litres)                     | 600              |
| Box dimensions (mm)                  | 1321 x 794 x 735 |
| Dumping edge height with wheels (mm) | 843              |
| Total length (mm)                    | 1458             |
| Total width (mm)                     | 855              |
| Total height (mm)                    | 1099             |
| Tyres                                | TPE              |
| Wheel size (mm)                      | 200 x 40         |
| Version                              | ohne Ablasshahn  |
| Weight (kg)                          | 95               |
| Country of origin                    | Germany          |
| Warranty (years)                     | 10               |
| Customs tariff number                | 87168000         |
| GTIN                                 | 4017976047034    |